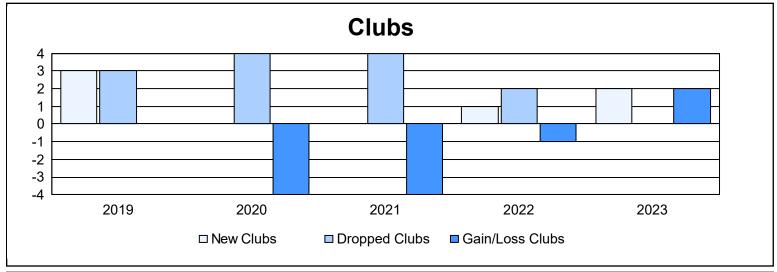

District 2 S4

As of June 2023 Cumulative

| Year      | New<br>Clubs | Dropped<br>Clubs | Gain/<br>Loss<br>Clubs | New<br>Members | Charter<br>Members | Reinstate<br>Members | Transfer<br>Members | Total<br>Member<br>Added | Total<br>Members<br>Dropped | Gain/<br>Loss<br>Members |
|-----------|--------------|------------------|------------------------|----------------|--------------------|----------------------|---------------------|--------------------------|-----------------------------|--------------------------|
| 2018-2019 | 3            | 3                | 0                      | 196            | 99                 | 30                   | 10                  | 335                      | 345                         | -10                      |
| 2019-2020 | 0            | 4                | -4                     | 151            | 38                 | 29                   | 13                  | 231                      | 442                         | -211                     |
| 2020-2021 | 0            | 4                | -4                     | 197            | 10                 | 16                   | 15                  | 238                      | 289                         | -51                      |
| 2021-2022 | 1            | 2                | -1                     | 296            | 32                 | 18                   | 12                  | 358                      | 261                         | 97                       |
| 2022-2023 | 2            | 0                | 2                      | 202            | 61                 | 20                   | 10                  | 293                      | 319                         | -26                      |
| Average   | 1            | 3                | -1                     | 208            | 48                 | 23                   | 12                  | 291                      | 331                         | -40                      |