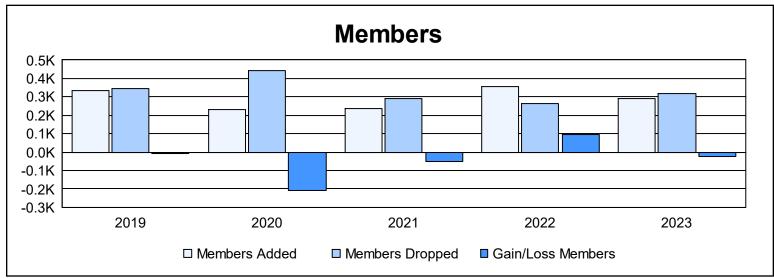

District 2 S4

As of June 2023 Cumulative

| Year      | New<br>Clubs | Dropped<br>Clubs | Gain/<br>Loss<br>Clubs | New<br>Members | Charter<br>Members | Reinstate<br>Members | Transfer<br>Members | Total<br>Member<br>Added | Total<br>Members<br>Dropped | Gain/<br>Loss<br>Members |
|-----------|--------------|------------------|------------------------|----------------|--------------------|----------------------|---------------------|--------------------------|-----------------------------|--------------------------|
| 2018-2019 | 3            | 3                | 0                      | 196            | 99                 | 30                   | 10                  | 335                      | 345                         | -10                      |
| 2019-2020 | 0            | 4                | -4                     | 151            | 38                 | 29                   | 13                  | 231                      | 442                         | -211                     |
| 2020-2021 | 0            | 4                | -4                     | 197            | 10                 | 16                   | 15                  | 238                      | 289                         | -51                      |
| 2021-2022 | 1            | 2                | -1                     | 296            | 32                 | 18                   | 12                  | 358                      | 261                         | 97                       |
| 2022-2023 | 2            | 0                | 2                      | 202            | 61                 | 20                   | 10                  | 293                      | 319                         | -26                      |
| Average   | 1            | 3                | -1                     | 208            | 48                 | 23                   | 12                  | 291                      | 331                         | -40                      |